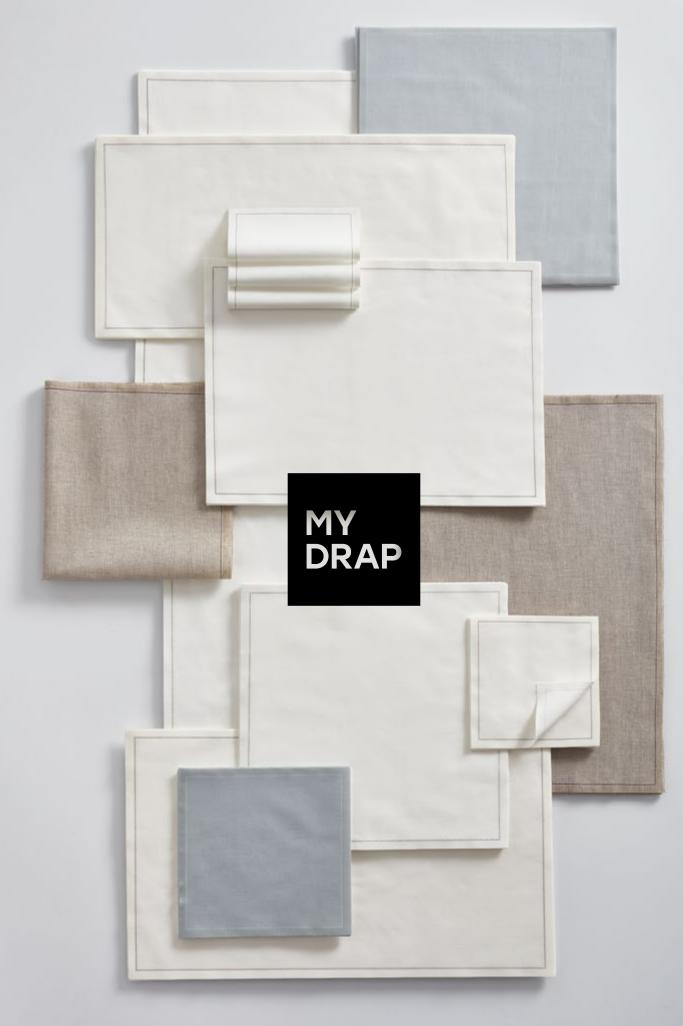

## MY DRAP IS THE DETAIL THAT MAKES THE DIFFERENCE.

Our products are the only **single-use** coasters, napkins, placemats and table runners made from 100% cotton, recycled cotton or linen, pre-cut and non-woven.

They are available in multiple colours and prints to combine to your taste.

They can also be personalised with your business design and delivered as you prefer: in a pre-cut roll, flat packed or with different types of folds.

# **PLACEMATS TABLE RUNNERS**

Single use and available in 100% cotton, recycled cotton or linen, these individual placemats and table runners are very practical and will personalise your tables to the finest detail.

19x12.5 in 48x32 cm

16x12 in 40x30 cm

19.7x12 in 50x30 cm

16x39.3 in 40x100 cm