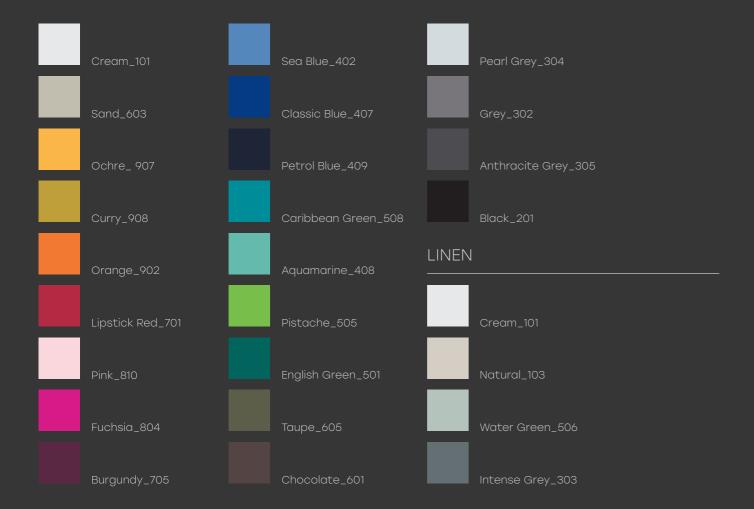

ailable in 100% cotton, recycled cotton or linen, these individual placemats and table runners are very practical and will personalise your tables to the finest detail.

19x12.5 in 48x32 cm

16x12 in 40x30 cm

19.7x12 in 50x30 cm

16x39.3 in 40x100 cm



# **PERSONALISE**

Together we can create whatever you can imagine.
Thanks to our unique and patented technology
and a responsive service, the product can be designed
with your chosen image or the design and pre-cut,
rolled, flat or folded according to your needs.



### **CHOOSE BETWEEN:**

### **HOW TO PERSONALISE:**

#### SIZES



10x10cm 11x11cm 10x20cm 15x30cm

16x16cm

20x20cm 20x40cm 25x25cm 32x32cm

25x50cm

40x40cm 40x30cm 50x30cm 48x32cm 40x100cm...

#### FABRICS





Classic









Cotton

#### 12 COLOURS AVAILABLE IN COTTON



#### SIZES AND MINIMUM QUANTITIES FOR PERSONALISATION

10x10cm- 50.000 u. 11x11cm- 50.000 u. 16x16cm- 30.000 u. 10x20cm- 35.000 u. 20x20cm- 20.000 u. 25x25cm- 15.000 u. 15x30cm- 20.000 u. 20x40cm- 10.000 u. 25x50cm- 20.000 u. 32x32cm- 15.000 u. 40x30cm- 15.000 u. 40x40cm- 10.000 u. 50x30cm- 10.000 u. 48x32cm- 10.000 u. 100x40cm- 5.000 u.

#### INKS

Your designs can be printed in any ink, also metallic, with a maximum of four including the colour of the fabric.

#### FOLDED



#### YOUR DESIGN



The products convey a unique personality with your corporate image, design, type of border or printing of anything you like.

#### PRESENTATION



# WE ARE ALREADY AT THE TABLES OF...

Artte

Bar del Majestic

Bar Mut

Celeri

Cervo

FCB

Four Seasons

Guarda Golf Hotel

Hofmann

Hôtel d'Anglate