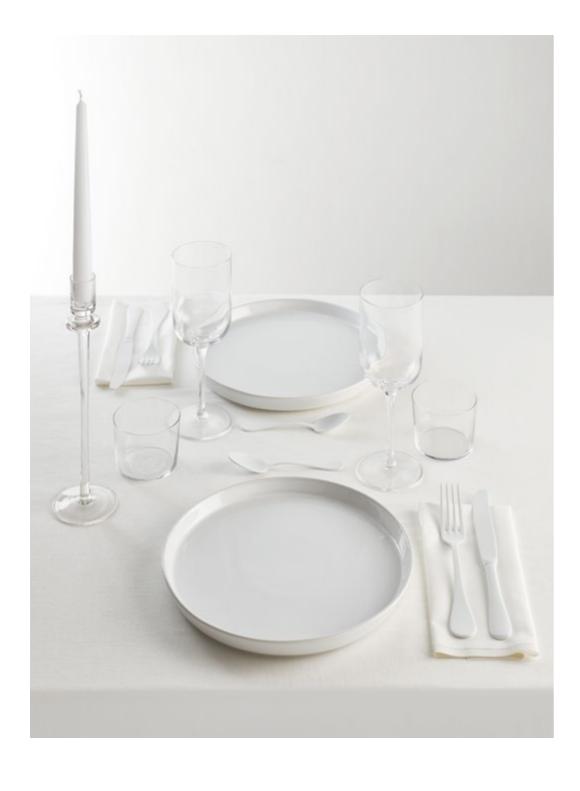

# EVENT SERVIETTES DRINK COASTERS

Their versatile size and a wide range of and fabrics make these single-use coasters and serviettes perfect for any type of catering event such as coffee breaks and cocktails.

4x4 in 10x10 cm 10x20 cm 11x11 cm 15x30 cm

6.2x6.2 in 8x8 in 8x8 in 9.8x9.8 in 16x16 cm 20x20 cm 20x20 cm 25x25 cm