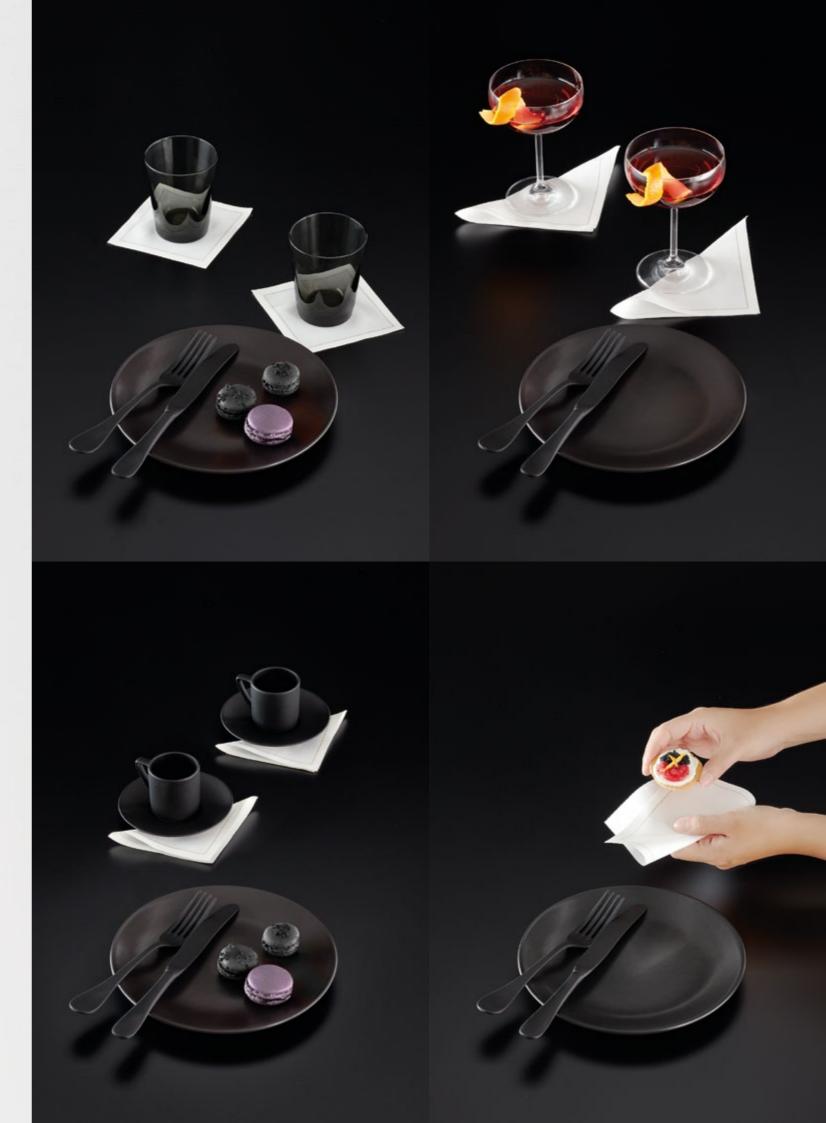

# EVENT SERVIETTES DRINK COASTERS

Their versatile size and a wide range of and fabrics make these single-use coasters and serviettes perfect for any type of catering event such as coffee breaks and cocktails.

4x4 in 10x10 cm 10x20 cm 11x11 cm 15x30 cm

6.2x6.2 in 8x8 in 8x8 in 9.8x9.8 in 16x16 cm 20x20 cm 20x20 cm 25x25 cm