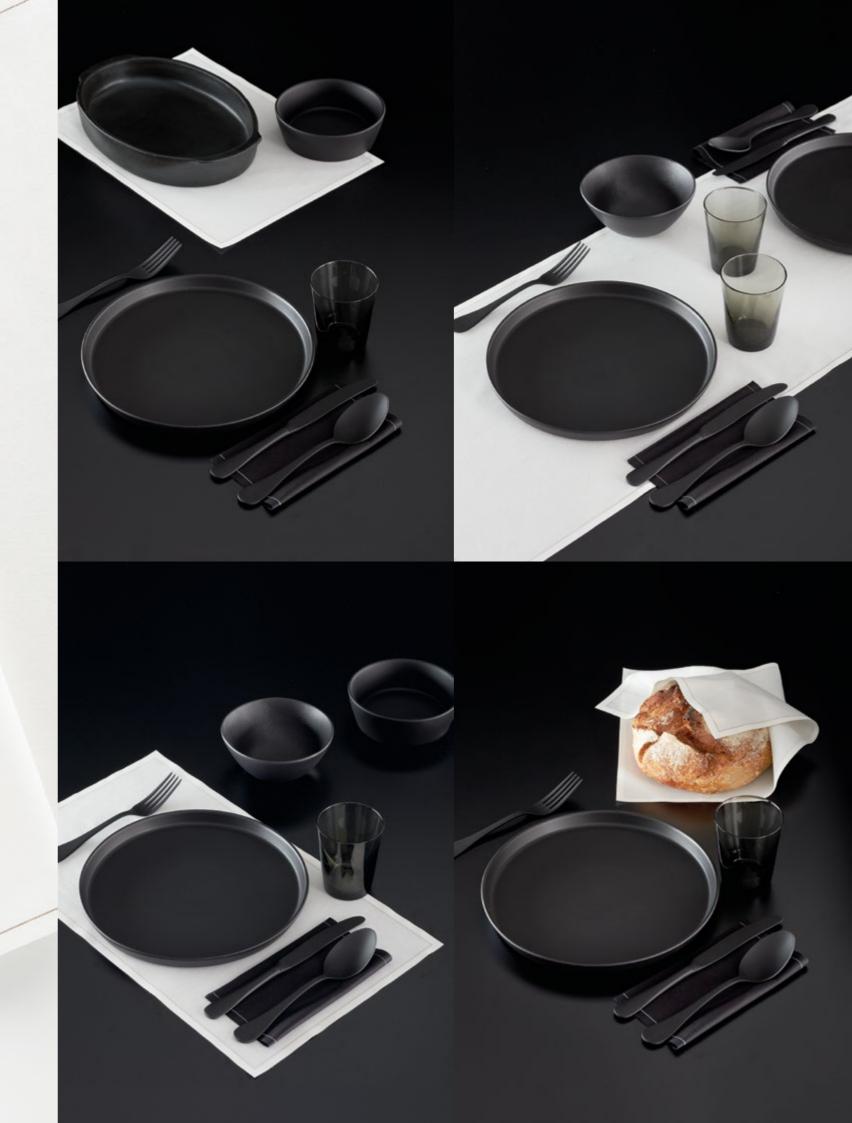

## **TABLE SERVIETTES**

With different sizes and folding possibilities, these single-use table napkins can be personalised for any type of business or event with a more formal theme. The high quality fabric, 100% cotton, recycled cotton or linen, makes them a premium product, adding value to the place where they are used.

8x16 in 20x40 cm

9.8x19.7 in 25x50 cm

16x16 in 40x40 cm