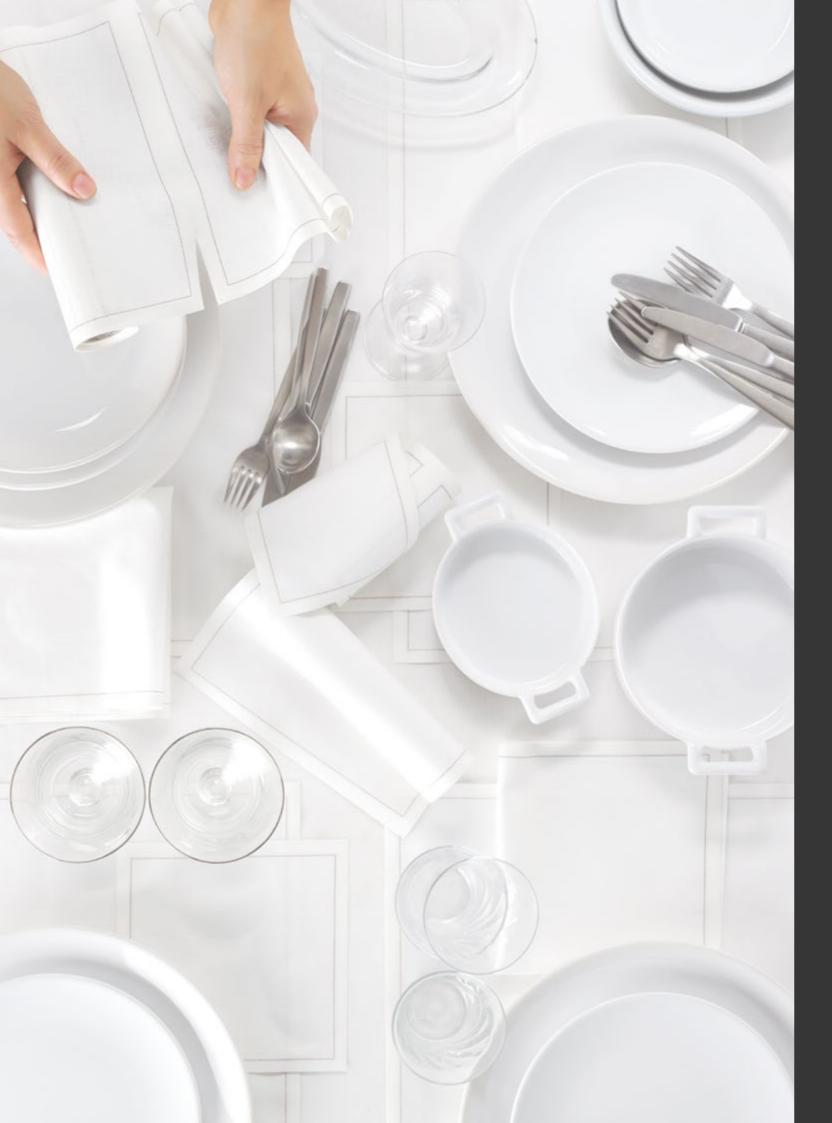

## **TABLE SERVIETTES**

With different sizes and folding possibilities, these single-use table napkins can be personalised for any type of business or event with a more formal theme. The high quality fabric, 100% cotton, recycled cotton or linen, makes them a premium product, adding value to the place where they are used.

8x16 in 20x40 cm

9.8x19.7 in 25x50 cm

16x16 in 40x40 cm

# **PERSONALISE**

Together we can create whatever you can imagine.
Thanks to our unique and patented technology
and a responsive service, the product can be designed
with your chosen image or the design and pre-cut,
rolled, flat or folded according to your needs.

#### YOUR DESIGN

The products convey a unique personality with your corporate image, design, type of border or printing of anything you like.