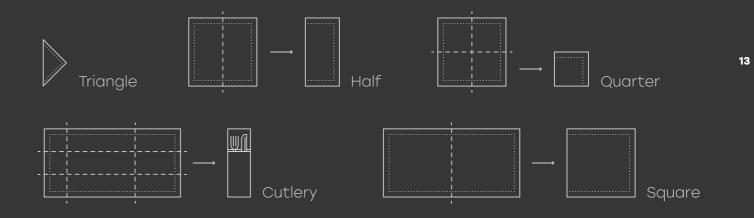

at or folded according to your needs.



### **CHOOSE BETWEEN:**

### **HOW TO PERSONALISE:**

#### SIZES



10x10cm 11x11cm 10x20cm 15x30cm

16x16cm

20x20cm 20x40cm 25x25cm 32x32cm

25x50cm

40x40cm 40x30cm 50x30cm 48x32cm 40x100cm...

#### FABRICS





Classic









Cotton

#### 12 COLOURS AVAILABLE IN COTTON



#### SIZES AND MINIMUM QUANTITIES FOR PERSONALISATION

10x10cm- 50.000 u. 11x11cm- 50.000 u. 16x16cm- 30.000 u. 10x20cm- 35.000 u. 20x20cm- 20.000 u. 25x25cm- 15.000 u. 15x30cm- 20.000 u. 20x40cm- 10.000 u. 25x50cm- 20.000 u. 32x32cm- 15.000 u. 40x30cm- 15.000 u. 40x40cm- 10.000 u. 50x30cm- 10.000 u. 48x32cm- 10.000 u. 100x40cm- 5.000 u.

#### INKS

Your designs can be printed in any ink, also metallic, with a maximum of four including the colour of the fabric.

#### FOLDED



#### YOUR DESIGN



The products convey a unique personality with your corporate image, design, type of border or printing of anything you like.

#### PRESENTATION



# WE ARE ALREADY AT THE TABLES OF...

Artte

Bar del Majestic

Bar Mut

Celeri

Cervo

FCB

Four Seasons

Guarda Golf Hotel

Hofmann

Hôtel d'Anglaterre

Hôtel de Paris

Jelly Fish

Jubany

La Réserve

Le Royal Monceau

Lillo

Mandarin Oriental

Murmuri

OneOcean

Princesa Sofia

Roma 2009 (Fútbol Club Barcelona)

Singularis

Taberna Pedraza

The Ritz

The Wellesley

....

15



Lillo - Geneva



Bar Mut - Barcelona Hofmann - Barcelona



Dos palillos - Barcelona



OneOcean - Barcelona



Luzi Bombón - Madrid

17



HOSTEL DRAP, S.L.
Pol. Ind. El Mas, s/n 08691
Monistrol de Montserrat
Barcelona - Spain
T. +34 938 284 814
F